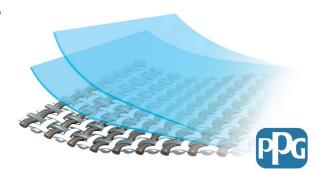

## EZ CARE COATING, FOR LONG-LASTING "WOW"

Protecting Wayflor's distinctive depths from the grind of high traffic wear, you'll find EZ CARE, the most durable and comprehensive coating for textured woven vinyl flooring. Developed by PPG alongside Wayflor, EZ CARE creates a surface that cleans so easily

and completely that there's really no comparison. EZ CARE is Certified by Sanitized and carries the Greenguard Gold Seal.