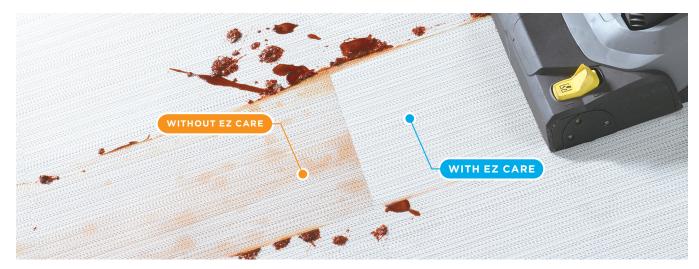

## EZ CARE COATING, FOR LONG-LASTING "WOW"

Protecting Wayflor's distinctive depths from the grind of high traffic wear, you'll find EZ CARE, the most durable and comprehensive coating for textured woven vinyl flooring. Developed by PPG alongside Wayflor, EZ CARE creates a surface that cleans so easily

and completely that there's really no comparison. EZ CARE is Certified by Sanitized and carries the Greenguard Gold Seal.